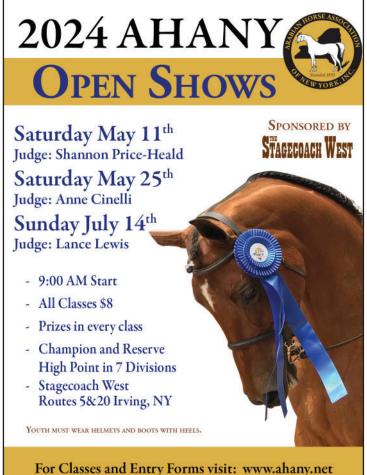

|
| 156 | 0    | TBA                                              |
| 157 | 0    | TBA                                              |
| 158 | 0    | TBA                                              |
| 159 | 0    | TBA                                              |
| 160 | 0    | TBA                                              |
| 161 | 0    | TBA                                              |
| 162 | 0    | TBA                                              |
|     |      |                                                  |



716-259-2422 | AHAOFNY | ARABIANHORSENY





Inspired daily

by the spirit, and beauty of the Arabian Horse

Arabians • Half-Arabians • American Saddlebreds 6505 Gillis Road Victor, New York 14564 Phone: 585-924-8240 • sugarhillarabians.com





# **Sport Horse In Hand**

# FRIDAY 8:00 AM - HUNTER TYPE Carol DeLacy LOCATION:TBD

| 200 | 2700 | Arabian SHIH Hunter Type Mares All Ages           |
|-----|------|---------------------------------------------------|
| 201 | 2740 | Arabian SHIH Hunter Type Geldings All Ages        |
| 202 | 2720 | Arabian SHIH Hunter Type Stallions All Ages       |
| 203 | 2708 | Arabian SHIH Hunter Type Mares ATH                |
| 204 | 2748 | Arabian SHIH Hunter Type Geldings ATH             |
| 205 | 2728 | Arabian SHIH Hunter Type Stallions ATH            |
| 206 | 2700 | Arabian SHIH Hunter Type Mares Yearlings          |
| 207 | 2740 | Arabian SHIH Hunter Type Colts/Geldings Yearlings |
| 208 | 2820 | HA/AA SHIH Hunter Type Mares All Ages             |
| 209 | 2860 | HA/AA SHIH Hunter Type Gel