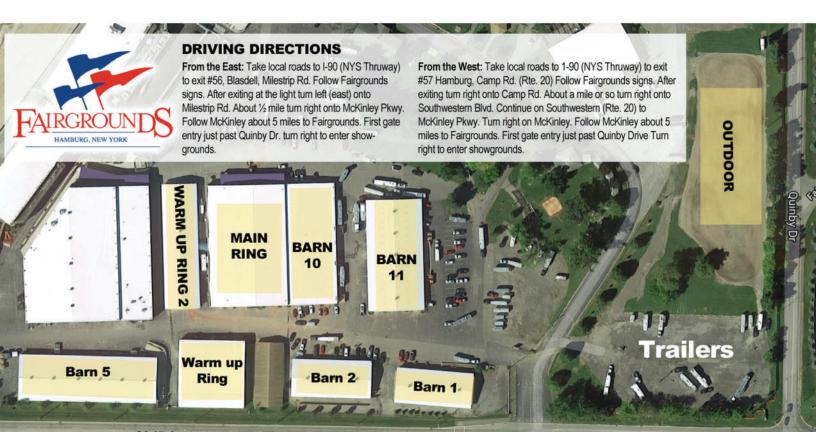

### **FACILITY INFORMATION**

**PARKING** All horse trailers must park outside the gate up on the hill past the outdoor show ring. No trailers are allowed to park in the parking lot within the gated area.

**CAMPER HOOKUP** There are plenty of spaces available for campers that require electrical & water hookup. Spots will be on a first come first serve basis. No camper spots will be reserved over the phone. You must register at the show office, pay your camper fee, and give your license plate number to the Show Office before receiving a camper permit. You will not be able to pick up your entries without following the above mentioned procedure. This will be strictly enforced. Permits must be displayed in your camper door or window. Management will be verifying the display of these permits.

### SHOW RING INFORMATION

Showplex ring: 228 ft x 118 ft - sandy loam mix.

Warm-up ring: 62 ft x 228 ft - sandy loam mix.

Outside Dressage Warm-up Ring: Standard size with a limestone & sand mix.

**LUNGING** There is to be no lunging or long lining in the holding area or warm up ring when classes are in session. The ring will have lights on until 11pm Wednesday, Thursday, Friday and Saturday nights. For safety purposes during down time no lunge whips are allowed in the Showplex ring when horses are being ridden.