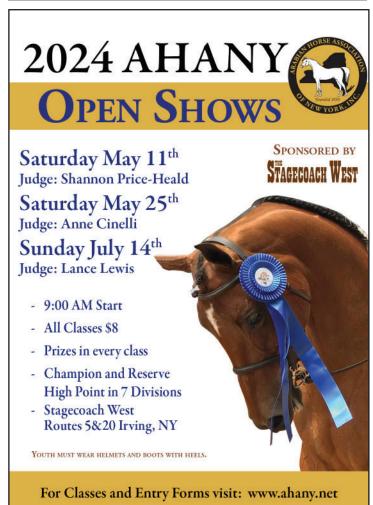

| 155 | 0    | TBA                                              |
| 156 | 0    | TBA                                              |
| 157 | 0    | TBA                                              |
| 158 | 0    | TBA                                              |
| 159 | 0    | TBA                                              |
| 160 | 0    | TBA                                              |
| 161 | 0    | TBA                                              |
| 162 | 0    | TBA                                              |
|     |      |                                                  |









Inspired daily

by the spirit, and beauty of the Arabian Horse

Arabians • Half-Arabians • American Saddlebreds 6505 Gillis Road Victor, New York 14564 Phone: 585-924-8240 • sugarhillarabians.com





# **Sport Horse In Hand**

# FRIDAY 8:00 AM - HUNTER TYPE Carol DeLacy LOCATION:TBD

| 200 | 2700 | Arabian SHIH Hunter Type Mares All Ages           |
|-----|------|---------------------------------------------------|
| 201 | 2740 | Arabian SHIH Hunter Type Geldings All Ages        |
| 202 | 2720 | Arabian SHIH Hunter Type Stallions All Ages       |
| 203 | 2708 | Arabian SHIH Hunter Type Mares ATH                |
| 204 | 2748 | Arabian SHIH Hunter Type Geldings ATH             |
| 205 | 2728 | Arabian SHIH Hunter Type Stallions ATH            |
| 206 | 2700 | Arabian SHIH Hunter Type Mares Yearlings          |
| 207 | 2740 | Arabian SHIH Hunter Type Colts/Geldings Yearlings |
| 208 | 2820 | HA/AA SHIH Hunter Type Mares All Ages             |
| 209 | 2860 | HA/AA SHIH Hunter Type Gel